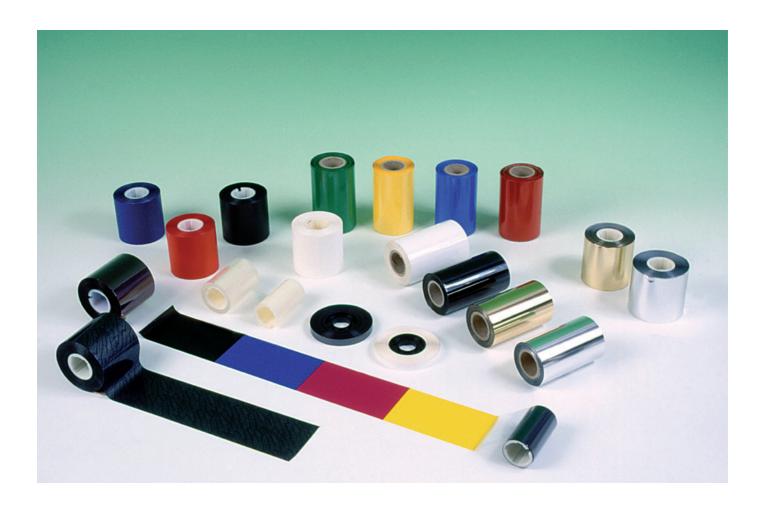

## EXCELLENT VALUE ON A WIDE RANGE OF RIBBONS FOR CARD PERSONALISATION

CIM offers a wide range of consumables for easy management of your personalisation operations.

#### **CIMThermo RIBBONS**

| Core diameter 22 mm |                                  |  |  |
|---------------------|----------------------------------|--|--|
| YCMKO               | 300/500 images per roll          |  |  |
| -                   | 1000/3000 cards per roll         |  |  |
| -                   | 1000/2000 cards per roll         |  |  |
| -                   | lenght 10 mt, approx. 150 passes |  |  |
|                     | -                                |  |  |

#### **TIPPER RIBBONS**

| Lengh <sup>.</sup> | t 61 mt               |
|--------------------|-----------------------|
| Minimu             | m 1000 cards per roll |
| Black              | ribbons               |
| White              | ribbons               |
| Blue               | ribbons               |
| Green              | ribbons               |
| Red                | ribbons               |
| Yellow             | ribbons               |
| Gold               | ribbons               |
| Silver             | ribbons               |

#### **INFILL RIBBONS**

| Lengh | t 122 mt |  |
|-------|----------|--|
| Black | ribbons  |  |
| White | ribbons  |  |

YOUR REPRESENTATIVE

Tipper module

Infill module